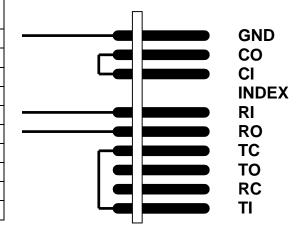

## SWTPC MP-S and MP-C Interface

| Molex | Connection              |  |
|-------|-------------------------|--|
| Pin   |                         |  |
| GND   | ND To DB-25 Pin 1 and 7 |  |
| CO    | Loop to CI              |  |
| CI    | Loop to CO              |  |
|       |                         |  |
| RI    | To DB-25 Pin 2          |  |
| RO    | To DB-25 Pin 3          |  |
| TC    | Loop to TI              |  |
| TO    | No Connect              |  |
| RC    | No Connect              |  |
| TI    | Loop to TC              |  |