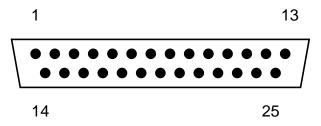

## MP-S to DB25 Wiring

DB-25 Female Connector Rear

| Pin | Sign | Description         | Connection       |
|-----|------|---------------------|------------------|
|     | al   |                     |                  |
| 1   | GND  | Protective Ground   | To Molex GND     |
| 2   | TXD  | Transmit Data       | To Molex RI      |
| 3   | RXD  | Receive Data        | To Molex RO      |
| 4   | RTS  | Ready To Send       | Loop to 5        |
| 5   | CTS  | Clear To Send       | Loop to 4        |
| 6   | DSR  | Data Set Ready      | Loop to 8 and 20 |
| 7   | GND  | Signal Ground       | To Molex GND     |
| 8   | CD   | Carrier Detect      | Loop to 6 and 20 |
| 20  | DTR  | Data Terminal Ready | Loop to 6 and 8  |
| 22  | RI   | RI Ring Indicator   | No Connection    |