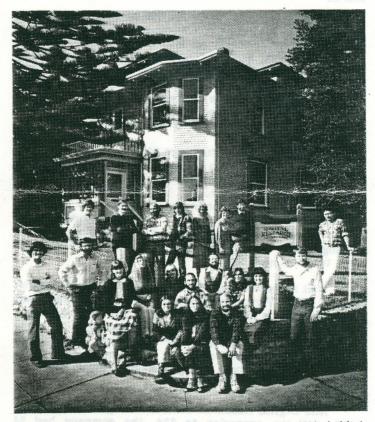

There were nine employees when Digital Research moved to 801 Lighthouse in November 1978. The Victorian building was semi-converted into offices. The previous tenant, a dentist, had built railings in the former dining room to separate his waiting room from his dentist's chair. This became Digital Research's conference room. However, at times more conference space was needed and groups of dark suited business men could be found conferring around picnic tables in the backyard.

Barbara Norman remembers 801 with fondness. "We had about 15 people when I began," she says, "and it was a very close group, like a family. We had the fireplace, and we'd have hot chocolate in the morning and chat about the day before starting work. And we'd eat lunch in the back at the picnic table. The programmers were out in the carriage house then and the shipping and disk making was all done inside. Later the programmers moved over to 734 Lighthouse."